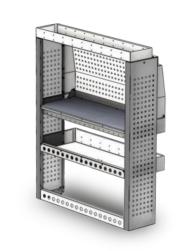

Qi'S NEW

# FAST-FIT RANGE

MAKING YOUR VAN WORK SMARTER









### **WORKSTATION MODULE**



### **PULL OUT DRAWER**





### **SHELVING MODULES**



### **FALSE FLOOR**



**MAXIMISES LOAD SPACE** 

**INCREASES YOUR PAYLOAD** 

**EASY ACCESS TO TOOLS AND PARTS** 

# **COST BENEFITS**

Quick fit with no drilling required. Lightweight steel increases payload. Easy removal and refit.



# **SAFETY**

Maximum safety for the driver. All modules crash tested to ECE R17.



# **ON-SITE FITTING**

We offer a nationwide fitting service saving both time and money.



# **DIRECT FROM FACTORY**

Designed and fully manufactured at Qi.