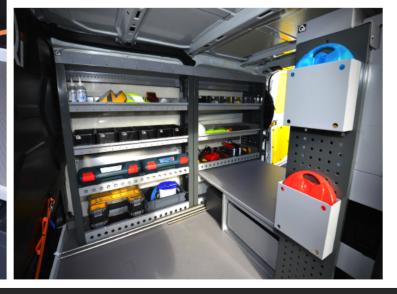

### **WORKSTATION MODULE**

### **SHELVING MODULES**

### **FALSE FLOOR**

**MAXIMISES LOAD SPACE** 

**INCREASES YOUR PAYLOAD** 

**EASY ACCESS TO TOOLS AND PARTS** 