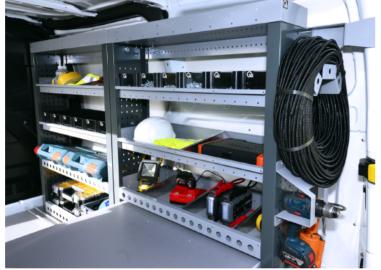

### **WORKSTATION MODULE**

### **SHELVING MODULES**

### **FALSE FLOOR**

**MAXIMISES LOAD SPACE** 

**INCREASES YOUR PAYLOAD** 

**EASY ACCESS TO TOOLS AND PARTS** 