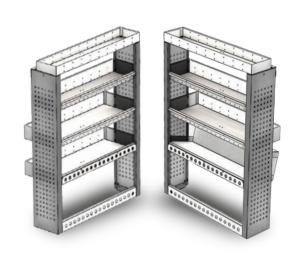

Qi'S NEW

# FAST-FIT RANGE

MAKING YOUR VAN WORK SMARTER









### **WORKSTATION MODULE**



### **PULL OUT DRAWER**





### **SHELVING MODULES**



### **FALSE FLOOR**



**MAXIMISES LOAD SPACE** 

**INCREASES YOUR PAYLOAD** 

**EASY ACCESS TO TOOLS AND PARTS** 

# **COST BENEFITS**

Quick fit with no drilling required. Lightweight steel increases payload. Easy removal and refit.



# **SAFETY**

Maximum safety for the driver. All modules crash tested to ECE R17.



# **ON-SITE FITTING**

We offer a nationwide fitting service saving both time and money.



# **DIRECT FROM FACTORY**

Designed and fully manufactured at Qi.